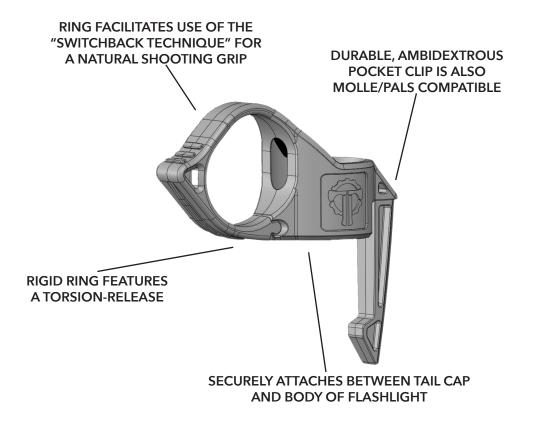

## ALL SWITCHBACKS ALLOW THE USER TO:

- RELIABLY DEPLOY AND INDEX A FLASHLIGHT FROM BOTH POCKETS AND POUCHES, USING THE SWITCHBACK'S RIGID, BUT RELEASABLE, RETENTION RING.
- SHOOT USING A NATURAL TWO-HANDED GRIP (THE SWITCHBACK TECHNIQUE).
- EMPLOY ALL TRADITIONAL LOW-LIGHT TECH-NIQUES SUCH AS NECK INDEX, MODIFIED FBI, AND HARRIES.
- POSITIVELY RETAIN THE LIGHT WHEN DRAWING A FIREARM, RELOADING, AND ADDRESSING A MALFUNCTION.