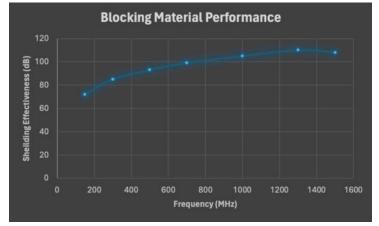

Thyrm's proprietary polymer construction, in the DarkVault Blocking model, reduces signal transmission by up to 110dB, making your phone significantly harder to detect and access, even when the phone is left on. The DarkVault Blocking Case is a better alternative to a faraday bag because it is easily mounted and opened/closed.