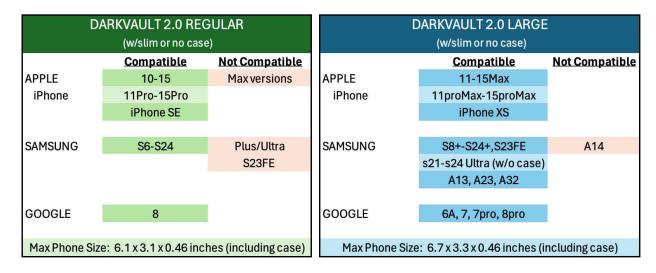

Thyrm designed the DarkVault 2.0's phone holder and viewing window to work with most smartphones including those by Samsung, Apple and Google.

Bulky phone cases may cause a compatible phone to no longer fit. Maximum dimensions for a phone case, in each DarkVault 2.0 size are: Regular:  $6.1 \times 3.1 \times 0.46$  in<sup>3</sup>; Large:  $6.7 \times 3.3 \times 0.46$  in<sup>3</sup>.