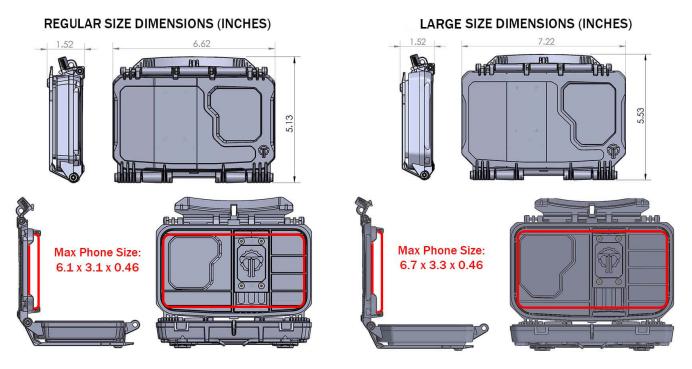

Thyrm designed the DarkVault 2.0's phone holder and viewing window to work with most smartphones including those by Samsung, Apple and Google.

Bulky phone cases may cause a compatible phone to no longer fit. Maximum dimensions for a phone case, in each DarkVault 2.0 size are: Regular:  $6.1 \times 3.1 \times 0.46$  in<sup>3</sup>; Large:  $6.7 \times 3.3 \times 0.46$  in<sup>3</sup>.