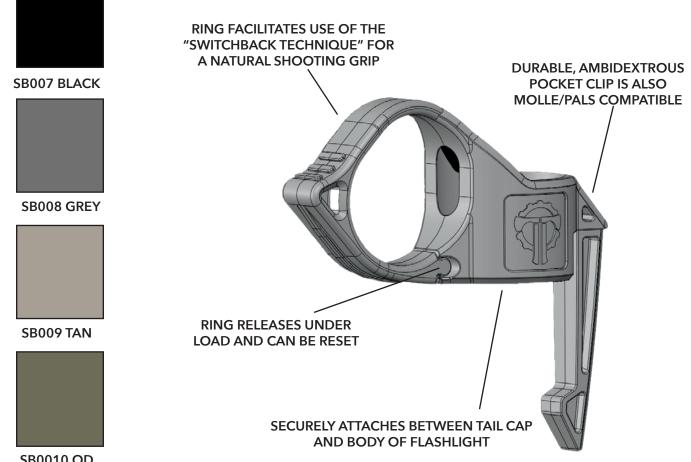

## SWITCHBACK 2.0

SB0010 OD (Sage Instruments Edition)

## **TECHNIQUE** ALL SWITCHBACKS ALLOW THE USER TO:

- Reliably deploy and index a flashlight from both pockets and pouches, using the SwitchBack's rigid but releasable retention ring.

- Shoot using a natural two-handed grip (the Switch-Back technique).

- Employ all traditional low light techniques such as neck index, modified FBI and Harries.

- Positively retain the light when drawing a firearm, reloading, and addressing a firearm malfunction.