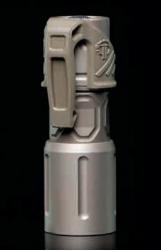

## TECHNIQUE

 DESIGNED TO MINIMIZE EXPOSURE WHILE STILL ALLOWING THE USER TO INDEX AND DRAW A FLASHLIGHT IN ALL CONDITIONS
SURFACES HELP TO FACILITATE ALTERNATE GRIP TECHNIQUES

WINGLETS ALLOW FOR FASTER DEPLOYMENT AND ALTERNATE GRIP TECHNIQUES