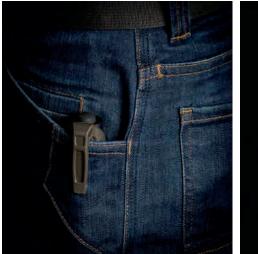

## LPC CLIP -LOW-PROFILE EDC CARRY

FULL-SIZED LANYARD HOLE FOR ADDITIONAL RETENTION OPTIONS

LPC001 BLACK LPC002 GREY LPC003 TAN LPC004 OD

## TECHNIQUE

 DESIGNED TO MINIMIZE EXPOSURE WHILE STILL ALLOWING THE USER TO INDEX AND DRAW A FLASHLIGHT IN ALL CONDITIONS
SURFACES HELP TO FACILITATE ALTERNATE GRIP TECHNIQUES

WINGLETS ALLOW FOR FASTER DEPLOYMENT AND ALTERNATE GRIP TECHNIQUES

DURABLE, AMBIDEXTROUS POCKET CLIP WON'T SCRATCH SURROUNDINGS

MSRP \$17.99

MADE IN THE USA