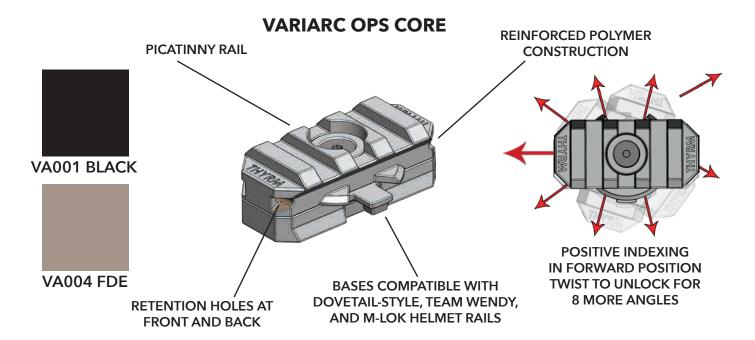

# VARIARC: HELMET SPECIFIC

#### **ADDITIONAL INFORMATION:**

- CAN BE USED IN DOWNWARD ANGLES FOR ADMIN & TASK LIGHTING
- WORKS IN VERTICAL POSITIONS FOR UMBRELLA LIGHTING ROOMS, CANOPY ILLUMINATION, AND IR STROBE SIGNALING
- COMPATIBLE WITH STANDARD 1913 PICATINNY RAIL LIGHTS (SEE WEBSITE FOR FULL LIST AND INSTALLATION INSTRUCTIONS)

#### SPECIFICATIONS:

**OPS CORE** 

LENGTH: 1.75 in WIDTH: 1.16 in HEIGHT: 0.66 in WEIGHT: 0.5 oz

MSRP \$29.99

**TEAM WENDY** 

LENGTH: 2.24 in WIDTH: 1.06 in HEIGHT: 0.75 in WEIGHT: 0.5 oz

MSRP \$29.99

M-LOK LENGTH: 1.76 in WIDTH: 1.49 in HEIGHT: 0.53 in WEIGHT: 0.5 oz