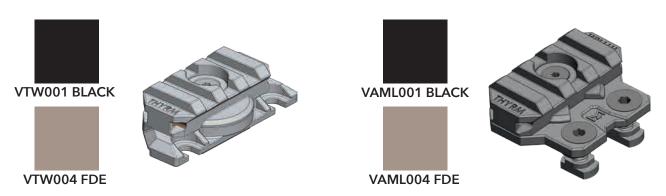

## **VARIARC TEAM WENDY**

## **VARIARC M-LOK**

#### SPECIFICATIONS:

**OPS CORE** 

LENGTH: 1.75 in WIDTH: 1.16 in HEIGHT: 0.66 in WEIGHT: 0.5 oz

MSRP \$29.99

**TEAM WENDY** 

LENGTH: 2.24 in WIDTH: 1.06 in HEIGHT: 0.75 in WEIGHT: 0.5 oz

MSRP \$29.99

M-LOK LENGTH: 1.76 in WIDTH: 1.49 in HEIGHT: 0.53 in WEIGHT: 0.5 oz